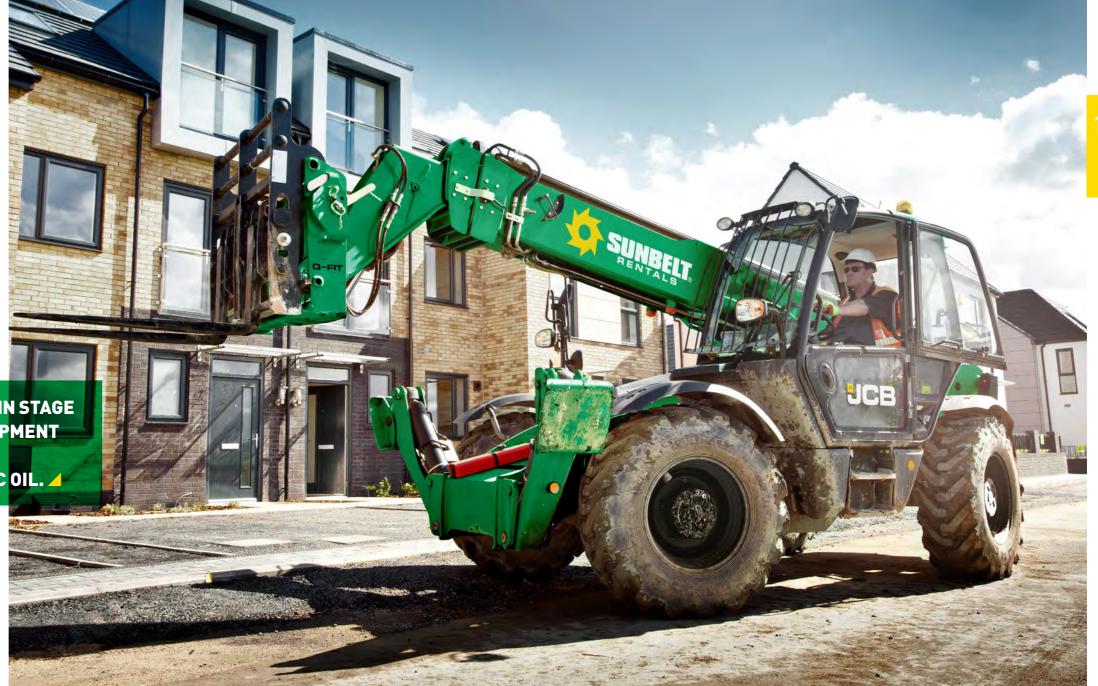

# **PLANT**

You're hiring the very latest, safest and most environmentally friendly equipment from the world's leading manufacturers.

From bowsers, compaction plates, compressors and dumpers, to excavators, forklifts, rollers, telehandlers and sustainable lighting towers – the Sunbelt Rentals Plant range of large plant equipment and equipment is unmatched in the industry.

WE'VE INVESTED HEAVILY IN STAGE
IIIB/TIER 4 COMPLIANT EQUIPMENT
AND MACHINES WHICH USE
BIODEGRADABLE HYDRAULIC OIL.

PLANT ATTACHMENTS

We're the UK's largest supplier of hydraulic excavator attachments and have served the demolition, construction and rail industries for more than two decades.