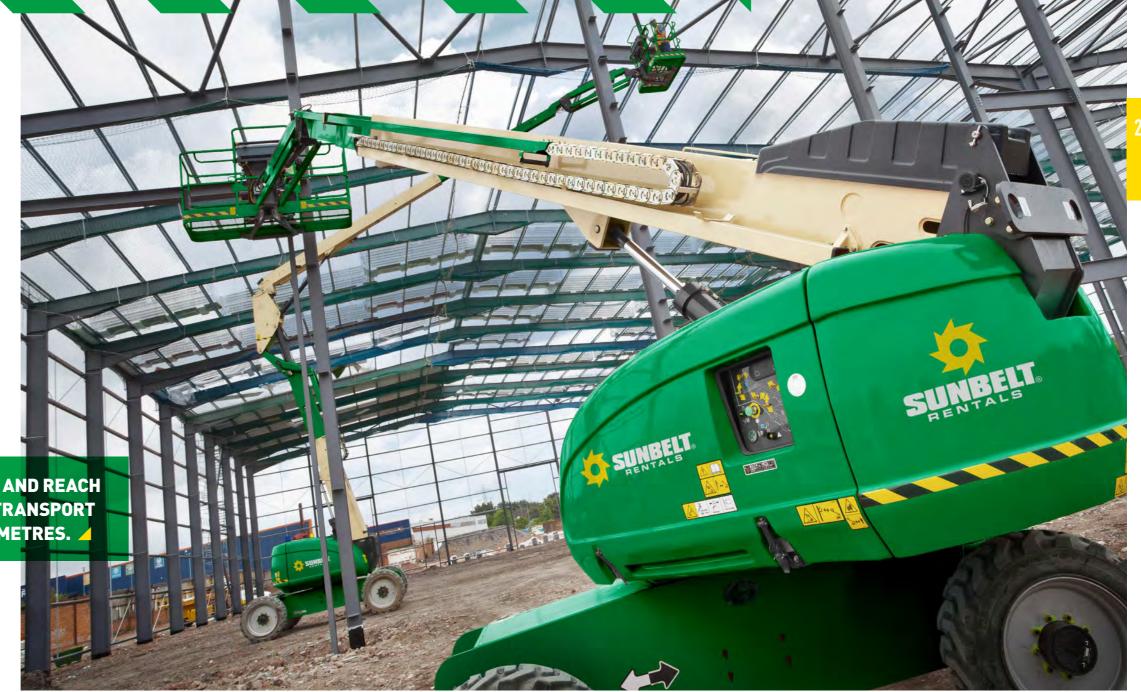

# POWERED ACCESS

We take powered access equipment and expertise to new heights as a market leader in scissor lifts, booms, vertical masts, low level access and more.

Sunbelt Rentals Powered Access is one of the UK's leading providers of powered access equipment and safety training for working at height. With locations across the country, our hire range includes scissor lifts, telescopic booms, articulated booms, vertical masts and much more.

OF YOU

✓ THE COMBINED HEIGHT AND REACH
OF OUR EQUIPMENT CAN TRANSPORT
YOU SAFELY OVER 50,000 METRES. ✓

We also supply the very latest low-level access equipment, including Self-Propelled and Push-Around Verticals (PAVs) which complement our extensive range of scaffold towers and folding work platforms. So, we have the right equipment for every job.