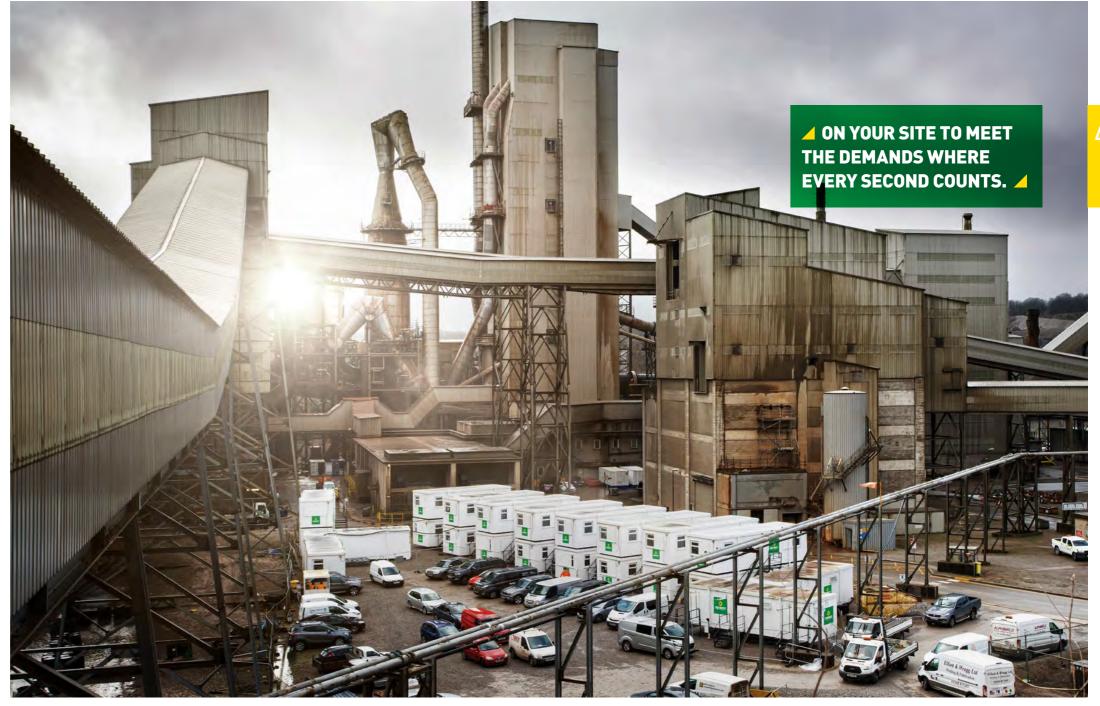

# INDUSTRIAL

From chemical plants and power stations, to food manufacturing facilities and warehouses – we're on-site, on time to meet the demands of a fast-moving sector where every second counts.

Sunbelt Rentals Industrial meets the needs of the power, petrochemical and oil and gas industries – sectors with very specific maintenance needs. Timing is everything and equipment has to be on-site, on time and up and running immediately to get the job done.

Setting up our dedicated premises at Wilton International in Teesside, Ineos in Grangemouth, BP in Hull, P66 in Immingham, Essar and Innospec in Cheshire, alongside various steelworks across the UK, has ensured these facilities have had access to turnkey solutions and services for safety-critical environments and maintenance projects. Your site can also harness the Power of Sunbelt to deliver more.